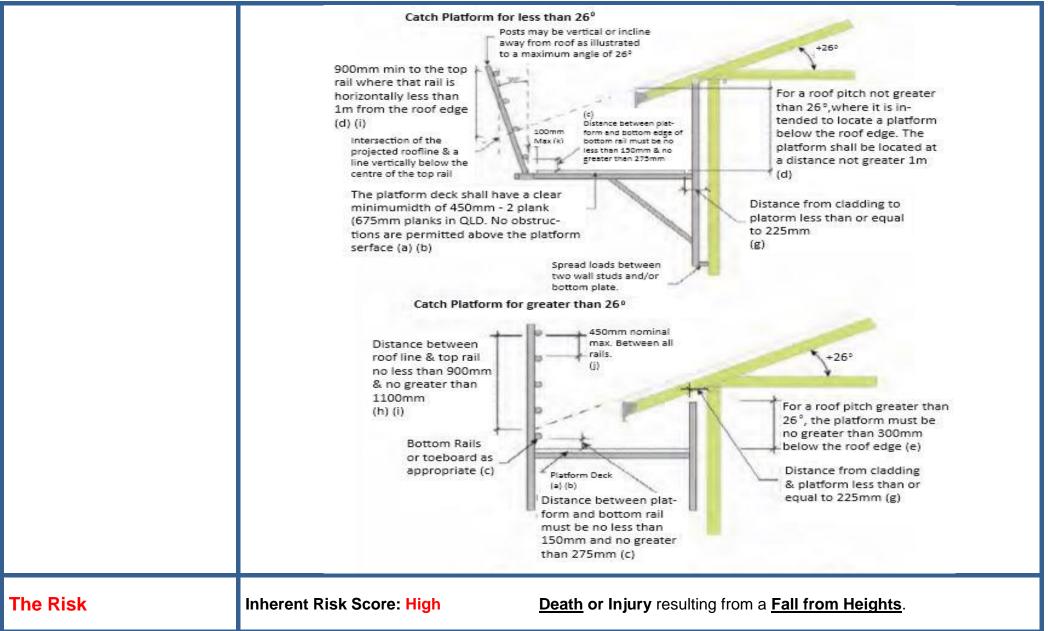

### **The Hazard**

Possibility of Hang-On Walkway Systems not meeting minimum rail spacing requirements and the catch rails not meeting minimum height requirements.

#### **Hudson Homes Supervisors**

- Check that rail spacing is always less than 225mm.
- Check that the catch rail extends at least 900mm from the projected roof line.

Contact Buildsafe if minimum requirements have not been met and close the Hang-on Walkway System.