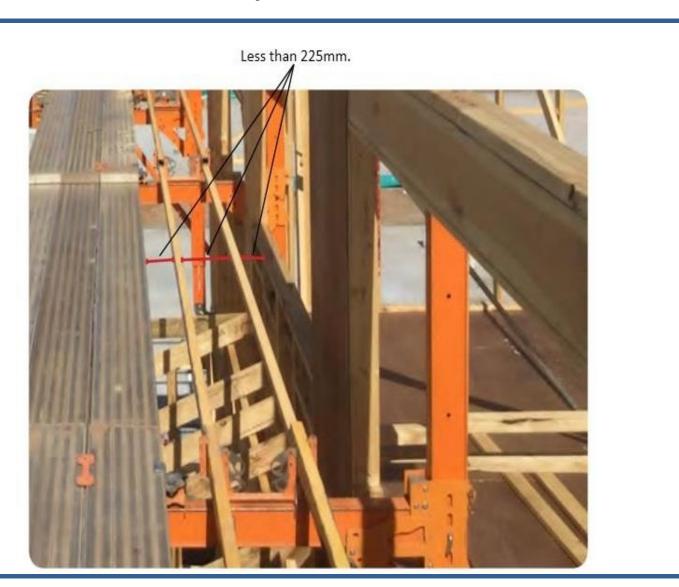

### **The Hazard**

Possibility of Hang-On Walkway Systems not meeting minimum rail spacing requirements and the catch rails not meeting minimum height requirements.

#### **Hudson Homes Supervisors**

- Check that rail spacing is always less than 225mm.
- Check that the catch rail extends at least 900mm from the projected roof line.

Contact Buildsafe if minimum requirements have not been met and close the Hang-on Walkway System.